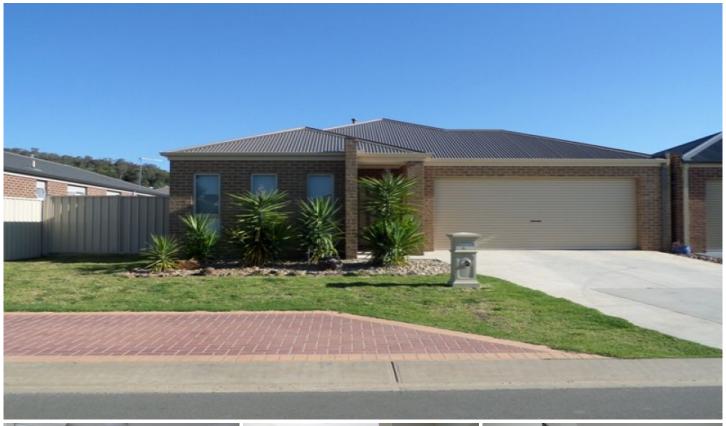

## 15 Castleton Street Wodonga VIC

This modern four bedroom home features walk in robe and ensuite to the master bedroom and built in robes to the remaining bedrooms. There is a separate lounge plus open plan tiled family and meals areas. The sleek kitchen offers stainless steel appliances including gas cook top and dishwasher and the property has ducted heating and cooling throughout. Other features include a full main bathroom, undercover outdoor entertaining area, enclosed back yard, double lock up garage with remote and internal access and side yard access for a boat or caravan.