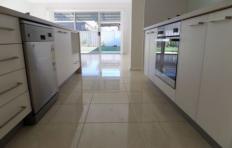

## 15 Castleton Street Wodonga VIC

This modern four bedroom home features walk in robe and ensuite to the master bedroom and built in robes to the remaining bedrooms. There is a separate lounge plus open plan tiled family and meals areas. The sleek kitchen offers stainless steel appliances including gas cook top and dishwasher and the property has ducted heating and cooling throughout. Other features include a full main bathroom, undercover outdoor entertaining area, enclosed back yard, double lock up garage with remote and internal access and side yard access for a boat or caravan.