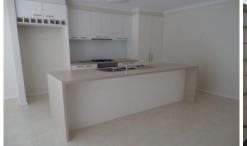

## 15 Castleton Street Wodonga VIC

This modern four bedroom home features walk in robe and ensuite to the master bedroom and built in robes to the remaining bedrooms. There is a separate lounge plus open plan tiled family and meals areas. The sleek kitchen offers stainless steel appliances including gas cook top and dishwasher and the property has ducted heating and cooling throughout. Other features include a full main bathroom, undercover outdoor entertaining area, enclosed back yard, double lock up garage with remote and internal access and side yard access for a boat or caravan.