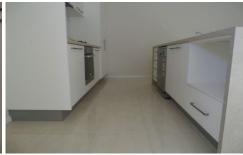

## 15 Castleton Street Wodonga VIC

This modern four bedroom home features walk in robe and ensuite to the master bedroom and built in robes to the remaining bedrooms. There is a separate lounge plus open plan tiled family and meals areas. The sleek kitchen offers stainless steel appliances including gas cook top and dishwasher and the property has ducted heating and cooling throughout. Other features include a full main bathroom, undercover outdoor entertaining area, enclosed back yard, double lock up garage with remote and internal access and side yard access for a boat or caravan.