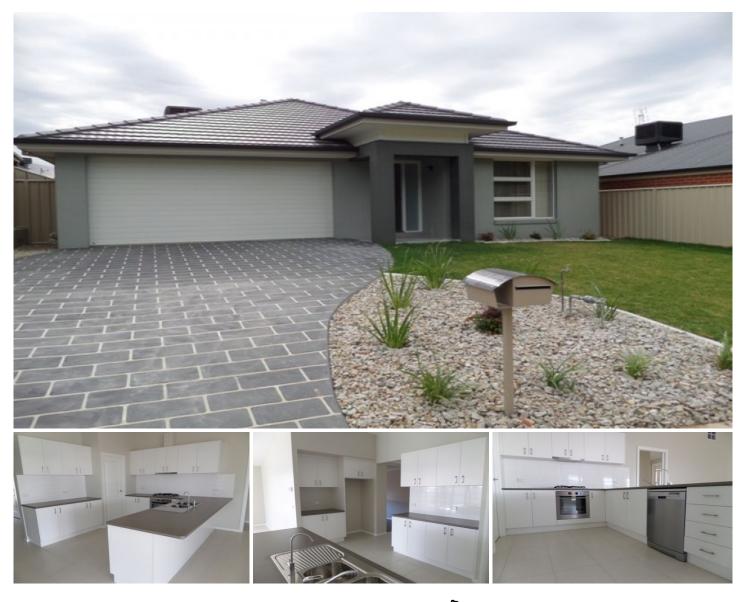

## **12 Burton Crescent Wodonga VIC**

This impressive brand new home offers four bedrooms, the master with en-suite and walk in robe. The modern home features a light filled family and meals area thanks to vaulted ceilings and the sleek kitchen offers walk in pantry, gas cooktop, dishwasher and plenty of cupboard space. There is a separate lounge room and the home has ducted heating and cooling throughout. There are built-in robes to remaining bedrooms, a spacious full bathroom and the home has additional storage in the form of three linen cupboards. Outside features a great sized tiled alfresco area overlooking fully landscaped yard and double lock up garage with internal access and automatic roller door. Located in popular Whitebox Rise close to the shops, school, aquatic centre and parks.