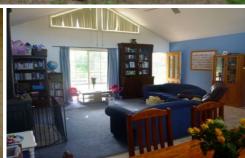

## 76 Bow Street Chiltern VIC

This Chiltern property offers everything for the horse enthusiastic family and more. Situated on 5-acres the home has 3 bedrooms plus study/4th bedroom, walk through ensuite, large lounge/meal area. Kitchen with gas cooking and dishwasher, ducted evaporative cooling and ceiling fans, large wood heater and split system. All serviced by 2 x 38,000-litre water tanks and a 16-panel solar unit. Outside the home boasts a large, wide front verandah, double lock up garage, garden shed, in-ground fibro jet pool with Barracouta cleaner, 3 x electric fenced paddocks, 2 sheltered day yards with water and 2 x stables. A spring fed dam with its own fire fighting pump also compliments this outstanding hobby farm.