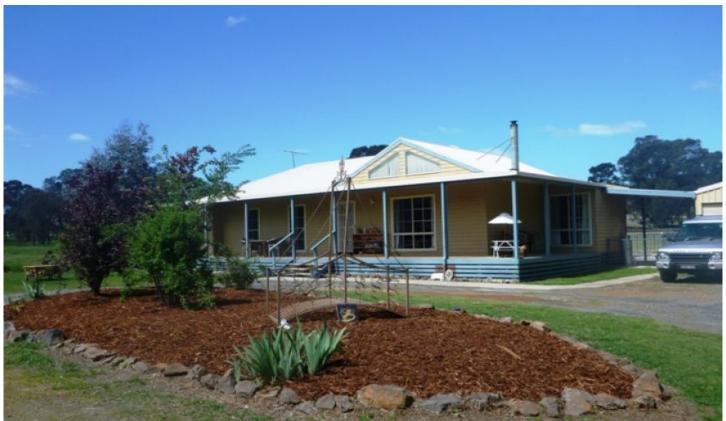

## 76 Bow Street Chiltern VIC

This Chiltern property offers everything for the horse enthusiastic family and more. Situated on 5-acres the home has 3 bedrooms plus study/4th bedroom, walk through ensuite, large lounge/meal area. Kitchen with gas cooking and dishwasher, ducted evaporative cooling and ceiling fans, large wood heater and split system. All serviced by 2 x 38,000-litre water tanks and a 16-panel solar unit. Outside the home boasts a large, wide front verandah, double lock up garage, garden shed, in-ground fibro jet pool with Barracouta cleaner, 3 x electric fenced paddocks, 2 sheltered day yards with water and 2 x stables. A spring fed dam with its own fire fighting pump also compliments this outstanding hobby farm.