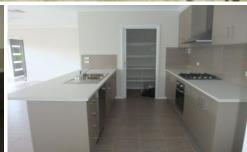

## 26 O'Meara Street Wodonga VIC

Walk to schools and shopping centre from home featuring three double bedrooms, walk in robe to main and en-suite, built-in robes in other rooms. Built-in study area, ducted cooling and heating, stylish kitchen with quality stainless steel appliances, gas cooking, dishwasher and walk in pantry. Bright open plan living opening to alfresco area. Rear access through enclosed carport with remote roller door. Low maintenance enclosed yard. NOTE RENT INCLUDES A SMEG FRONT LOADING WASHING MACHINE. Available now