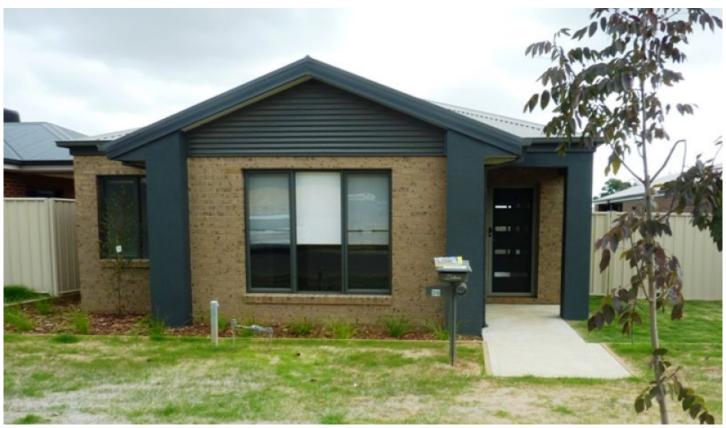

## 26 O'Meara Street Wodonga VIC

Walk to schools and shopping centre from home featuring three double bedrooms, walk in robe to main and en-suite, built-in robes in other rooms. Built-in study area, ducted cooling and heating, stylish kitchen with quality stainless steel appliances, gas cooking, dishwasher and walk in pantry. Bright open plan living opening to alfresco area. Rear access through enclosed carport with remote roller door. Low maintenance enclosed yard. NOTE RENT INCLUDES A SMEG FRONT LOADING WASHING MACHINE. Available now