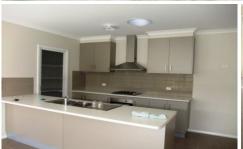

## 26 O'Meara Street Wodonga VIC

Walk to schools and shopping centre from home featuring three double bedrooms, walk in robe to main and en-suite, built-in robes in other rooms. Built-in study area, ducted cooling and heating, stylish kitchen with quality stainless steel appliances, gas cooking, dishwasher and walk in pantry. Bright open plan living opening to alfresco area. Rear access through enclosed carport with remote roller door. Low maintenance enclosed yard. NOTE RENT INCLUDES A SMEG FRONT LOADING WASHING MACHINE. Available now