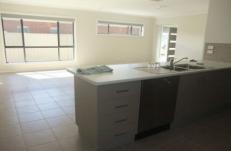

## 26 O'Meara Street Wodonga VIC

Walk to schools and shopping centre from home featuring three double bedrooms, walk in robe to main and en-suite, built-in robes in other rooms. Built-in study area, ducted cooling and heating, stylish kitchen with quality stainless steel appliances, gas cooking, dishwasher and walk in pantry. Bright open plan living opening to alfresco area. Rear access through enclosed carport with remote roller door. Low maintenance enclosed yard. NOTE RENT INCLUDES A SMEG FRONT LOADING WASHING MACHINE. Available now