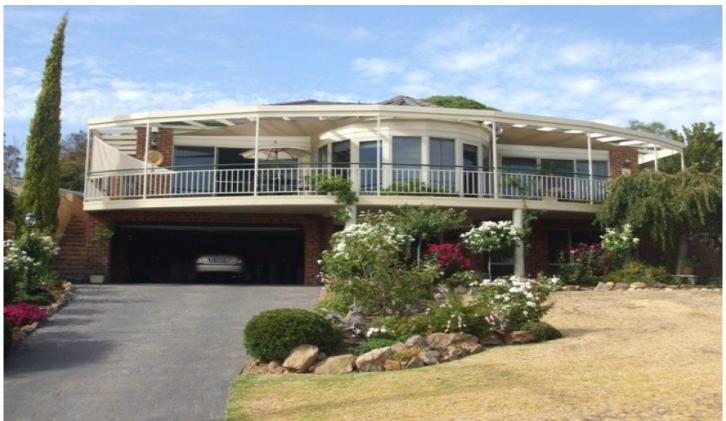

## 20 Queen Elizabeth Drive Tallangatta VIC

Beautifully presented 3 bedroom home spread over two storeys with fantastic views of the valley. Features gracious entrance, two very large bedrooms each with their own en-suites, separate toilet, walk in robe to master and built in robe to other bedrooms, ducted heating and cooling, plus in-floor electric heating, 2 separate living areas and space for a dining table in the kitchen, plus storage room or study. The timber kitchen and meals area takes full advantage of the views with large bay windows opening out to the balcony. The home also features an outdoor entertainment area out the back, remote double lock up garage with internal access and magnificent gardens. No pets. Available 24.12.13