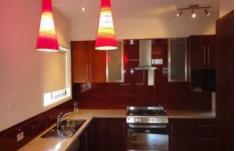

2/361 Aurora Way East Albury NSW

This modern three bedroom townhouse is located within walking distance to Albury's CBD and hospitals, features large open plan living and dining room downstairs, kitchen with 5 burner gas cook top and electric oven, dishwasher, separate laundry and downstairs toilet with ducted heating and cooling throughout. Upstairs features three large bedrooms, with en-suite to the main and walk-in robe to the 2nd bedroom, full main bathroom, access to the balcony from both rooms. Outside the home features a low maintenance courtyard with a generous outdoor entertaining area and a single lock-up garage with remote and internal access. Available 20.01.14