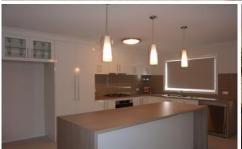

## 7/9 Donnolley Court Lavington NSW

Brand new two bedroom executive townhouse located within a quiet court. Features include open plan living, ducted cooling, gas heating, beautiful kitchen with stainless appliances including gas cooktop and dishwasher. Great sized tiled dining area that opens to the outdoor patio area. The master bedroom has built in robe and a stunning En-suite with double shower. The second bedroom has built-in robes, plus a full bathroom and great storage in the laundry. Outside you have a secure yard and double lock up garage with internal access. No pets. Available 24.01.14