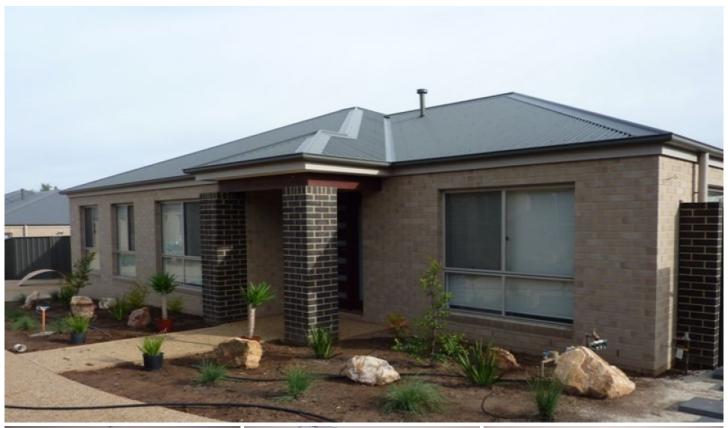

## 7/9 Donnolley Court Lavington NSW

Brand new two bedroom executive townhouse located within a quiet court. Features include open plan living, ducted cooling, gas heating, beautiful kitchen with stainless appliances including gas cooktop and dishwasher. Great sized tiled dining area that opens to the outdoor patio area. The master bedroom has built in robe and a stunning En-suite with double shower. The second bedroom has built-in robes, plus a full bathroom and great storage in the laundry. Outside you have a secure yard and double lock up garage with internal access. No pets. Available 24.01.14