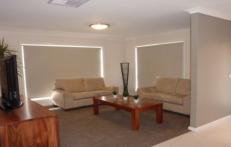

## 7/9 Donnolley Court Lavington NSW

Brand new two bedroom executive townhouse located within a quiet court. Features include open plan living, ducted cooling, gas heating, beautiful kitchen with stainless appliances including gas cooktop and dishwasher. Great sized tiled dining area that opens to the outdoor patio area. The master bedroom has built in robe and a stunning En-suite with double shower. The second bedroom has built-in robes, plus a full bathroom and great storage in the laundry. Outside you have a secure yard and double lock up garage with internal access. No pets. Available 24.01.14