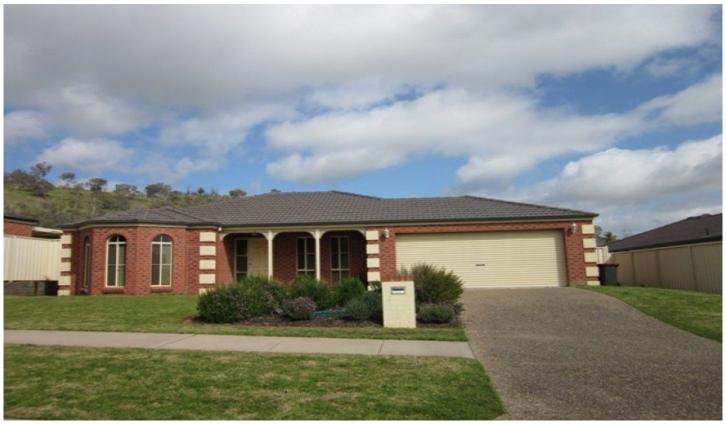

## 7 Yarralumla Drive Wodonga VIC

Large family home with four bedroom plus study. Features include formal lounge, large tiled family/meals/kitchen area, master bedroom with walk in robe and ensuite, built in robes in all other bedrooms, full bathroom, separate toilet plus ducted heating and cooling. The kitchen offers stainless steel appliances including gas cook top and dishwasher plus double garage with internal and remote access. Outside you have paved area with shade sails with an easy to maintain secure yard and garden shed. Available 14.03.14