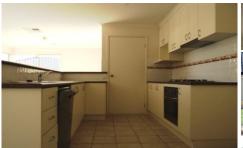

## 7 Yarralumla Drive Wodonga VIC

Large family home with four bedroom plus study. Features include formal lounge, large tiled family/meals/kitchen area, master bedroom with walk in robe and ensuite, built in robes in all other bedrooms, full bathroom, separate toilet plus ducted heating and cooling. The kitchen offers stainless steel appliances including gas cook top and dishwasher plus double garage with internal and remote access. Outside you have paved area with shade sails with an easy to maintain secure yard and garden shed. Available 14.03.14