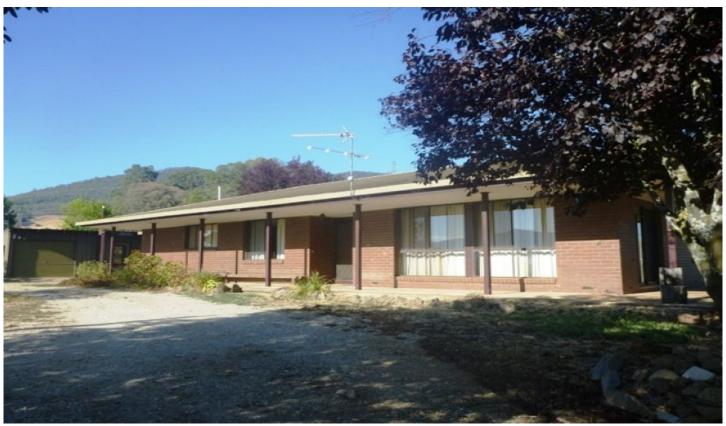

## 1432 Yackandandah-Dederang Road Dederang VIC

Properties like "Southern Shingeford" don't come up often. This three bedroom home combines low maintenance living with beautiful views over the Kiewa Valley. It offers cosy lounge room with wood heater and sliding door to wrap around verandah, meals area adjoins functional, all electric kitchen. The main bedroom has walk through robes plus ensuite. Other bedrooms offer built-in robes. The property, set on a large house size block also offers 2 x ceiling fans, single lock up garage, carport, 27,000-litre water tank and small garden shed. Available now.