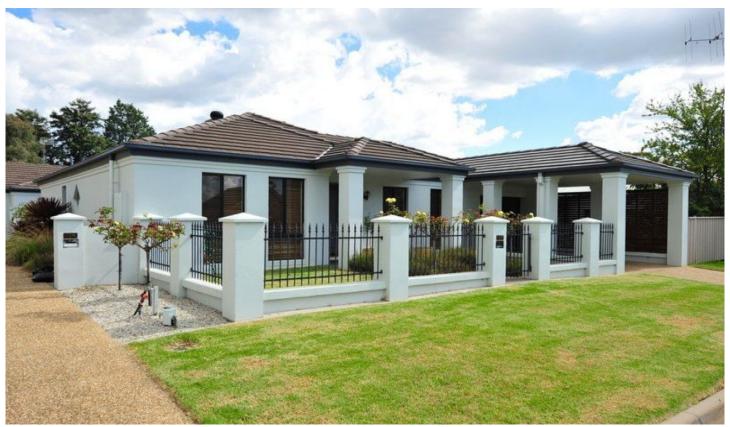

## 11 Ethel Street Wodonga VIC

This beautifully presented town house enjoys an absolute central location with the heart of the city just a 2 minute walk from your front door. The property features two large bedrooms with built in robes, generous size kitchen with gas cook top and dishwasher, dining room plus big separate living, 2 way bathroom, ducted cooling, gas heating, sensational outdoor entertaining area, single carport plus single lock up garage with remote and a private, secure yard. NO PETS. Available 08.03.14