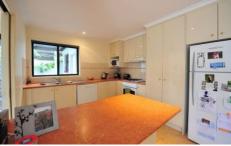

## 11 Ethel Street Wodonga VIC

This beautifully presented town house enjoys an absolute central location with the heart of the city just a 2 minute walk from your front door. The property features two large bedrooms with built in robes, generous size kitchen with gas cook top and dishwasher, dining room plus big separate living, 2 way bathroom, ducted cooling, gas heating, sensational outdoor entertaining area, single carport plus single lock up garage with remote and a private, secure yard. NO PETS. Available 08.03.14