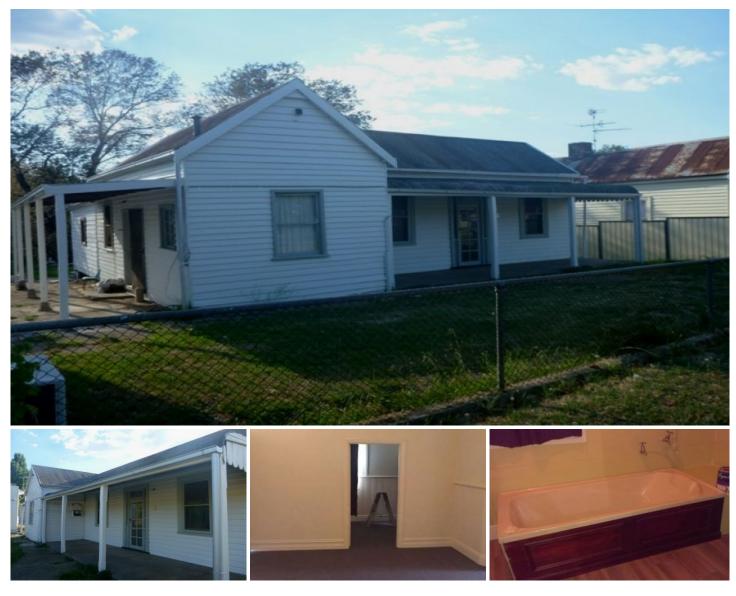

## 8 Little Snowy Creek Road Eskdale VIC

This charming little cottage will delight and alight. Built more that 100 years ago it has recently had a major facelift. Comprising of three bedrooms, lounge with wood fireplace and brand new split system, kitchen, separate bathroom, new floor coverings, freshly painted, and a single garage. Its newly built back verandah looks over the picturesque Eskdale caravan park grounds. Available now.