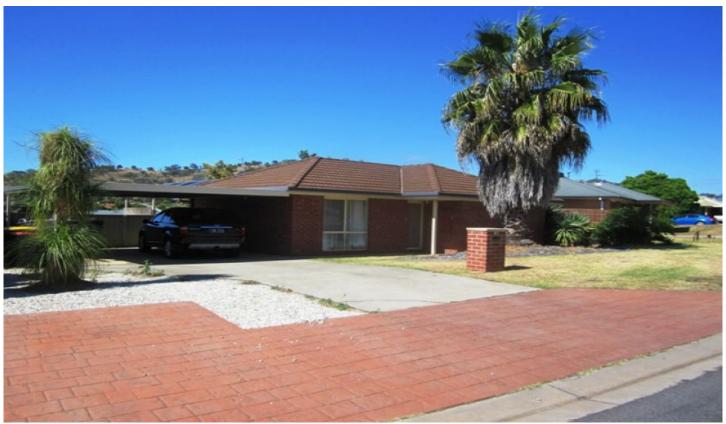

## 16 Osprey Circuit Wodonga VIC

This fantastic family home is an entertainers delight; featuring four good sized bedrooms with en-suite to main, built in robes to 2 other bedrooms, ducted cooling throughout, 2 gas wall furnaces, separate formal lounge, large kitchen with dishwasher, tiled family and meals area, full bathroom and separate toilet. The large enclosed yard features a huge all weather outdoor alfresco area, large 6 x 3 shedding and a double carport. Make this beautiful home your next move. Pets on application. Available 21.03.14