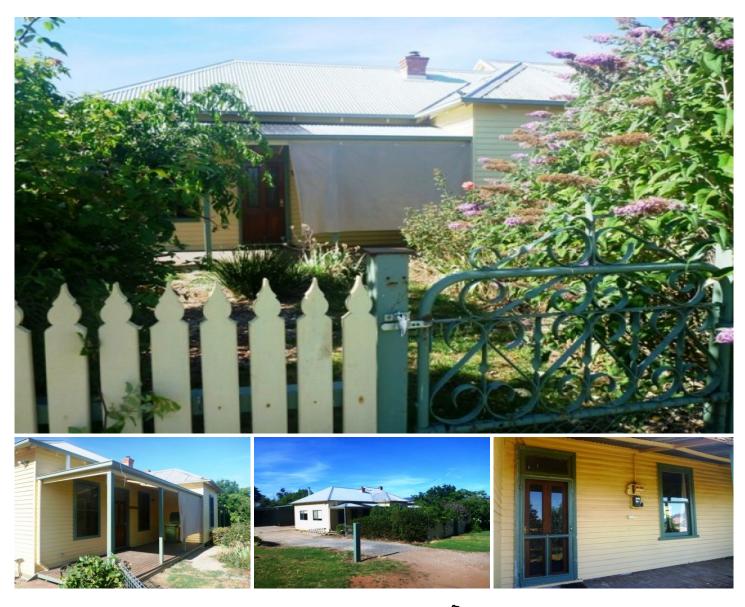

## 124 Reid Lane Gundowring VIC

This character-filled farm cottage is situated in the heart of the Kiewa Valley on 1 acre. Located 25 minutes from Albury-Wodonga it is within easy commuting distance. The property features 3 large bedrooms, 2 with built-in robes, 1 oversized family living area with wood heater and large split system, high ceilings with fans, cosy meals area, extra living or study area, kitchen with Omega stainless steel appliances including dishwasher. It also offers separate sunroom with heaps of storage, detached 4th bedroom or study with air-conditioning, bathroom with separate toilet and laundry, 2 deck areas overlooking older style cottage garden. And the features don't end there. The property also has chook house or aviary, workshop, double carport, garden shed, wood shed, orchard and yard which could be fenced off for a small pony or horse. Sought after property which won't last long. Available now.