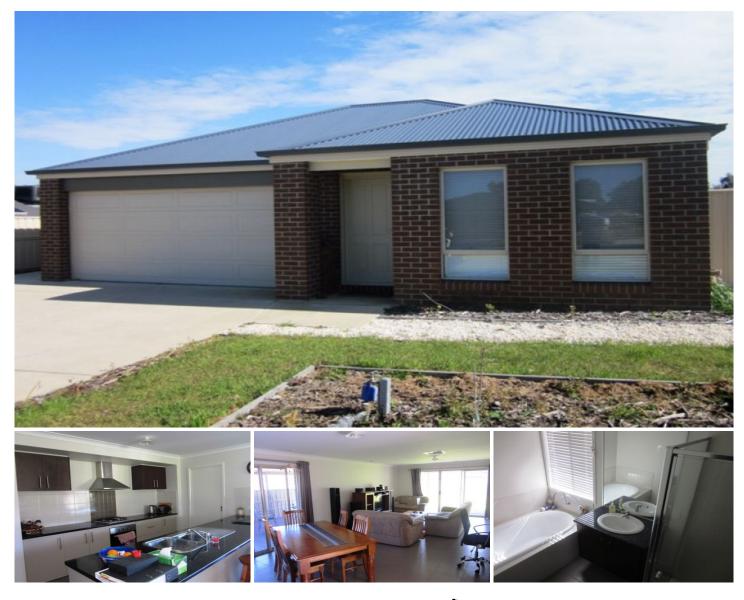

## 15 Galaxias Terrace Wodonga VIC

This near new 3 bedroom property, situated in Castel Verde Rise, Bandiana, offers ensuite to master, built in robes, ducted heat and cool, gas cooking with stainless steel appliances including dishwasher, walk in pantry, good size living opening onto timber decked outdoor entertainment area, double lock up garage with remote and internal access, plus rear access to good size, secure yard. Great family home. Available 07/04/14.