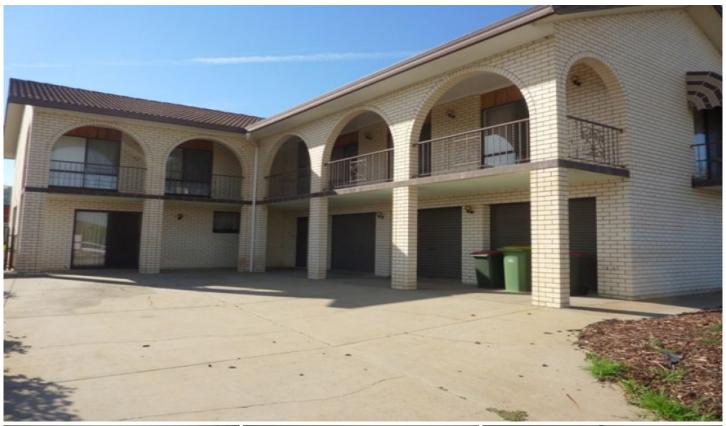

## 12 Maxwell Drive Wodonga VIC

If space is what you need this home is for you! The home has been tastefully renovated and offers lovely views over Albury / Wodonga. Featuring 4 bedrooms plus study and en-suite to master bedroom, large open plan living with separate lounge, large, modern kitchen, fully renovated with dishwasher and breakfast bar. A private wrap around balcony lets you enjoy the magnificent views. The home comes complete with ducted heating and cooling throughout and a huge triple lockup garage. There is also potential for extra storage rooms on the ground floor. A good size secure yard with 2 small sheds for storage completes this perfect family home. Available now.