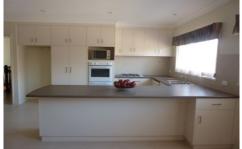

## 12 Maxwell Drive Wodonga VIC

If space is what you need this home is for you! The home has been tastefully renovated and offers lovely views over Albury / Wodonga. Featuring 4 bedrooms plus study and en-suite to master bedroom, large open plan living with separate lounge, large, modern kitchen, fully renovated with dishwasher and breakfast bar. A private wrap around balcony lets you enjoy the magnificent views. The home comes complete with ducted heating and cooling throughout and a huge triple lockup garage. There is also potential for extra storage rooms on the ground floor. A good size secure yard with 2 small sheds for storage completes this perfect family home. Available now.