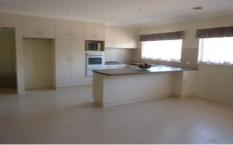

## 12 Maxwell Drive Wodonga VIC

If space is what you need this home is for you! The home has been tastefully renovated and offers lovely views over Albury / Wodonga. Featuring 4 bedrooms plus study and en-suite to master bedroom, large open plan living with separate lounge, large, modern kitchen, fully renovated with dishwasher and breakfast bar. A private wrap around balcony lets you enjoy the magnificent views. The home comes complete with ducted heating and cooling throughout and a huge triple lockup garage. There is also potential for extra storage rooms on the ground floor. A good size secure yard with 2 small sheds for storage completes this perfect family home. Available now.