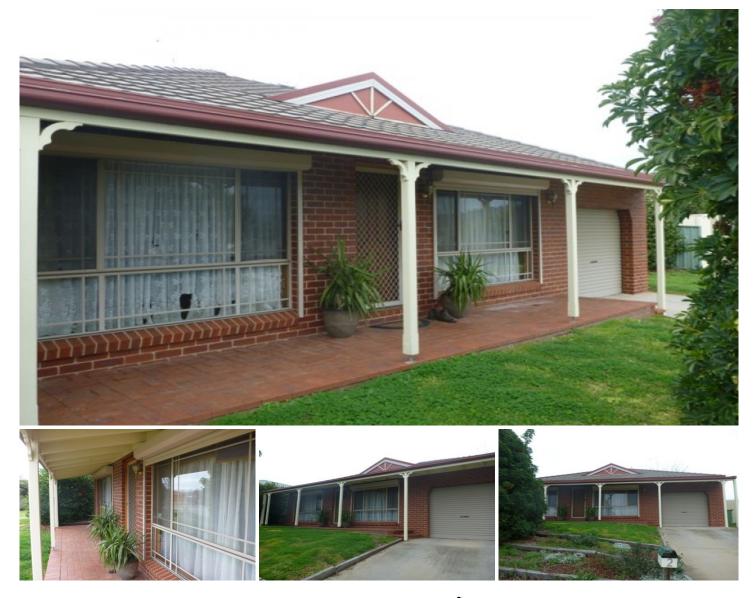

## 2 Rosemont Court Wodonga VIC

This two bedroom townhouse is all you need in a home. Comfortable and cosy it offers extra large tiled living/meals area, modern kitchen with new stove, gas wall heater and ducted cooling. Built in robes in both bedrooms which have been tastefully decorated. The outside area offers undercover entertaining, garden beds and single lock up garage with remote and the extra security of roller shutters to both front window. Enjoy the view over Wodonga. No pets. Available now