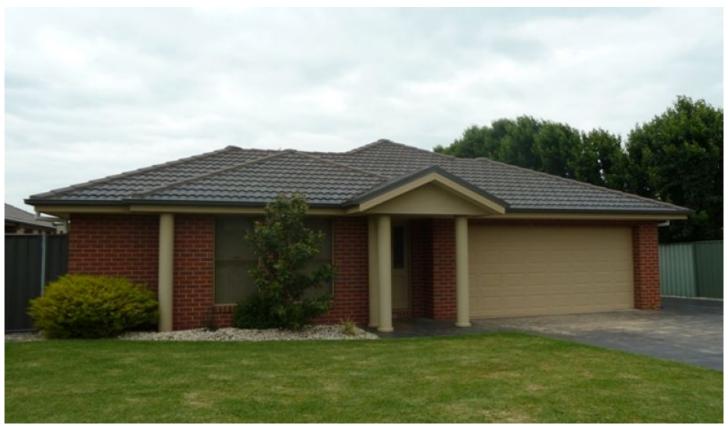

## 1/32 Peards Drive Albury NSW

Modern 3 bedroom townhouse with ducted heating and cooling throughout, separate formal lounge, tiled open plan dining area, great kitchen with stainless steel appliances including gas cook top and dishwasher, en-suite and walk in robe to master bedroom, built in robes in other bedrooms, full main bathroom, undercover outdoor entertaining area, enclosed back yard and double lock up garage with remote and internal access. No pets. Available 10/04/14