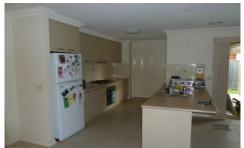

## 1/32 Peards Drive Albury NSW

Modern 3 bedroom townhouse with ducted heating and cooling throughout, separate formal lounge, tiled open plan dining area, great kitchen with stainless steel appliances including gas cook top and dishwasher, en-suite and walk in robe to master bedroom, built in robes in other bedrooms, full main bathroom, undercover outdoor entertaining area, enclosed back yard and double lock up garage with remote and internal access. No pets. Available 10/04/14