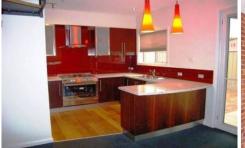

1/361 Aurora Way East Albury NSW

Modern three bedroom townhouse located within walking distance to Albury's CBD, Features; large open plan living and dining area downstairs, sleek kitchen with 5 burner gas cook top, electric oven and dishwasher, separate laundry and down stairs toilet, ducted heating and cooling throughout the property. Upstairs features include an ensuite to the main bedroom, full main bathroom, access to balcony from two bedrooms and plenty of cupboard space. Outside the home features low maintenance courtyard with a generous outdoor entertaining area, single lock up garage with internal access and an additional car space. Available 23/05/14