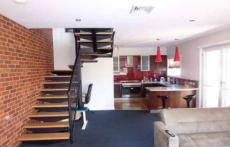

1/361 Aurora Way East Albury NSW

Modern three bedroom townhouse located within walking distance to Albury's CBD, Features; large open plan living and dining area downstairs, sleek kitchen with 5 burner gas cook top, electric oven and dishwasher, separate laundry and down stairs toilet, ducted heating and cooling throughout the property. Upstairs features include an ensuite to the main bedroom, full main bathroom, access to balcony from two bedrooms and plenty of cupboard space. Outside the home features low maintenance courtyard with a generous outdoor entertaining area, single lock up garage with internal access and an additional car space. Available 23/05/14