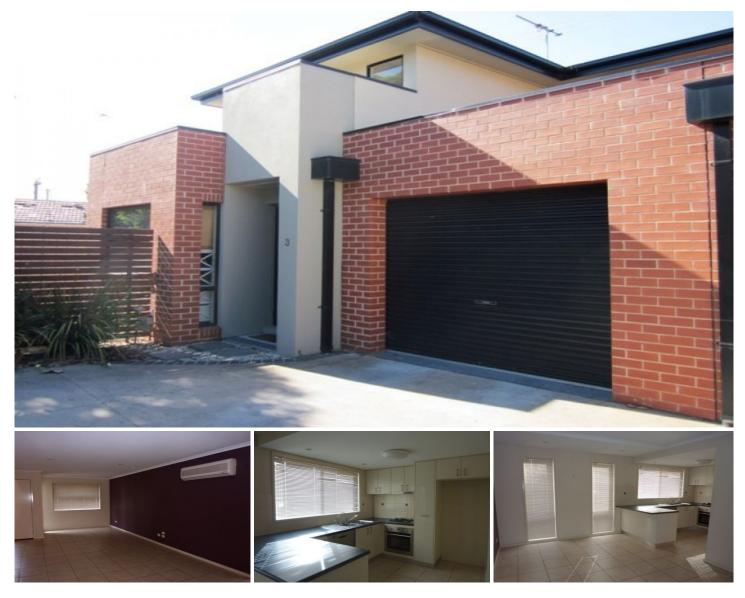

## 3/297 Beechworth Road Wodonga VIC

Modern two bedroom townhouse featuring open plan living, functional kitchen with stainless steel appliances including gas cook top and dishwasher, private courtyard, built-in robes to both queen sized bedrooms, European style laundry, single garage with remote and internal access. This property is close to White Box Rise and Elmwood Medical Centre. Sorry no pets. Available 04/06/14