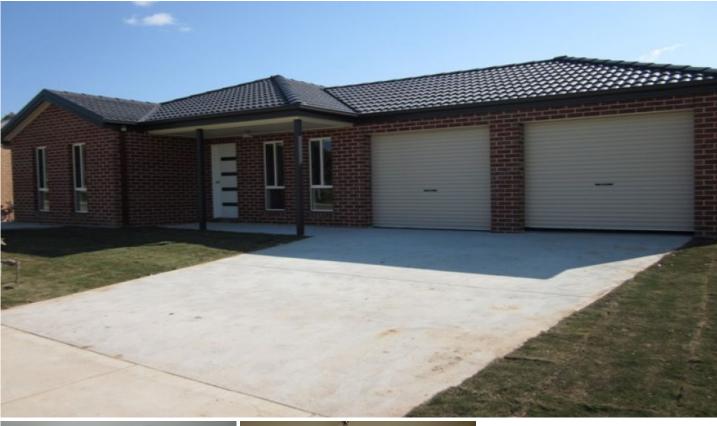

## 7 Derwent Way Wodonga VIC

As new 4 bedroom home located in Moorefield Park Estate. This home features ensuite and walk in robe to master bedroom plus built in robes to all other bedrooms, formal lounge plus separate large tiles family / meals area. Great size kitchen with stainless steel appliances including gas cook top and dishwasher, ducted heating and cooling, all weather entertaining area plus double lock up garage with rear yard access and secure yard. Available 05/06/14 4 🛤 2 🚔 2 🚔