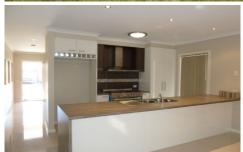

## 25 Castleton Street Wodonga VIC

As new 4 bedroom home with formal lounge, tiled open plan dining and family area, ensuite and walk in robe to master bedroom, built in robes, full main bathroom, sleek kitchen with stainless steel appliances including 900mm gas cooker and dishwasher, ducted heating and cooling throughout, front door intercom with camera, alfresco entertaining area, enclosed back yard and double lock up garage with remote and internal access. Available 02/07/14