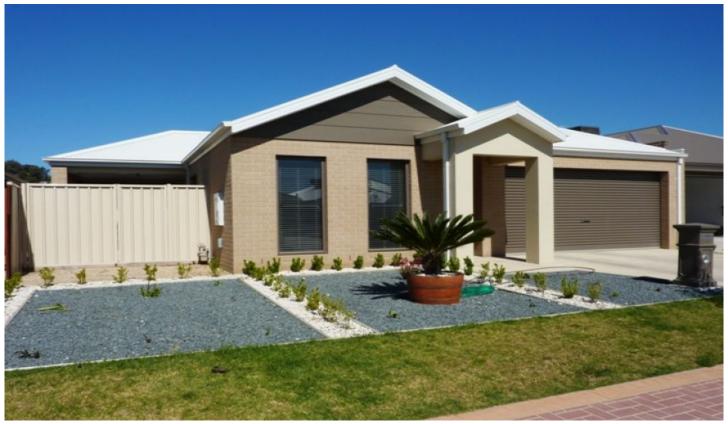

## 25 Castleton Street Wodonga VIC

As new 4 bedroom home with formal lounge, tiled open plan dining and family area, ensuite and walk in robe to master bedroom, built in robes, full main bathroom, sleek kitchen with stainless steel appliances including 900mm gas cooker and dishwasher, ducted heating and cooling throughout, front door intercom with camera, alfresco entertaining area, enclosed back yard and double lock up garage with remote and internal access. Available 02/07/14