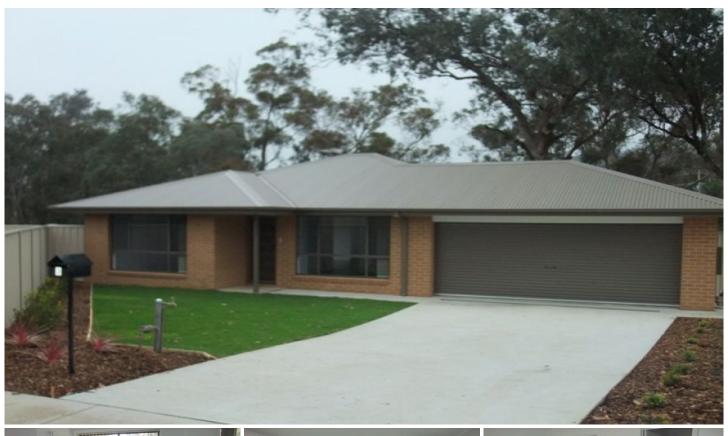

## 3 Bandicoot Lane Wodonga VIC

This brand new 3 bedroom home is nestled in Castel Verde Rise Estate in a quiet one way street. Features ensuite & Description walk in robe to master bedroom plus built in robes in other bedrooms, lounge plus separate family/meals area, kitchen with stainless steel appliance including dishwasher, split system A/C, outdoor undercover area, double lock up garage with remote, internal and rear access and an enclosed yard. Available now.