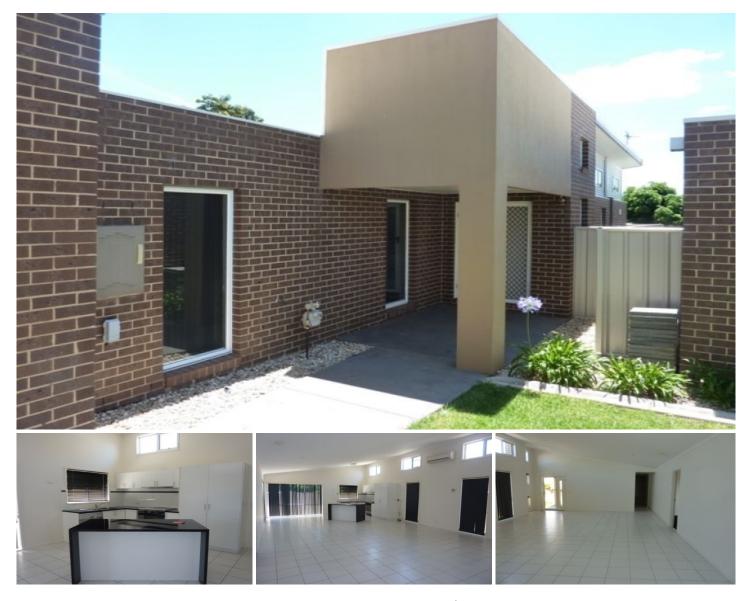

## 3/4 MacKenzie Crescent Wodonga VIC

Positioned in a highly sought after location, this executive townhouse features a modern and spacious design, filled with natural light. The home offers three bedrooms plus study, kitchen with stainless steel appliances, full bathroom and split system heating and cooling. Surrounded by a low maintenance yard with a undercover alfresco area and a double lock-up garage with remote and internal access. Inspections highly recommended. No pets. Available now