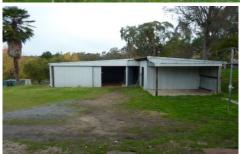

## 186 Racecourse Road Yackandandah VIC

Rural lifestyle just minutes from Yackandandah. This three bedroom home is situated on approximately 3.2ha of land. Features include good size bedrooms, two with built-in robes, extra large living area with a gas log-looking fireplace, functional kitchen, wall air-conditioner to sun room, laundry with toilet, timber verandah with rural outlook. The property, which is supplied by tank water, also boasts numerous shedding and many yards. Available now.