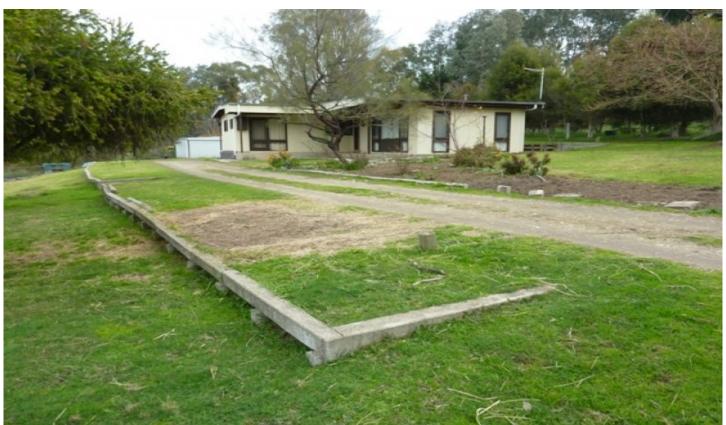

## 186 Racecourse Road Yackandandah VIC

Rural lifestyle just minutes from Yackandandah. This three bedroom home is situated on approximately 3.2ha of land. Features include good size bedrooms, two with built-in robes, extra large living area with a gas log-looking fireplace, functional kitchen, wall air-conditioner to sun room, laundry with toilet, timber verandah with rural outlook. The property, which is supplied by tank water, also boasts numerous shedding and many yards. Available now.