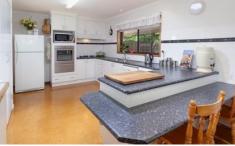

## 11 Murra Court Kiewa VIC

This large property will satisfied even the fussiest of tradesmen and their families. The home offers 5 large bedrooms, all with built in robes, main with ensuite and walk in robe. Oversized living room and tiled meal area off the well equipped kitchen, with loads of bench space, dishwasher and wall oven. Ducted heating and cooling plus an additional wood combustion heater makes for year-round comfort. The rendered and brick home, sits on a 1800sqm block, and also offers, large double carport at front, large lockable garden shed, 4-car concreted garage with workshop, side carport/shed, wood shed and chook yard. There is also an in-ground pool and large verandah areas great for entertaining. Quiet country court location. Pets negotiable. Long term lease available. Available now.