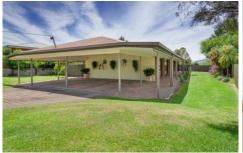

## 11 Murra Court Kiewa VIC

This large property will satisfied even the fussiest of tradesmen and their families. The home offers 5 large bedrooms, all with built in robes, main with ensuite and walk in robe. Oversized living room and tiled meal area off the well equipped kitchen, with loads of bench space, dishwasher and wall oven. Ducted heating and cooling plus an additional wood combustion heater makes for year-round comfort. The rendered and brick home, sits on a 1800sqm block, and also offers, large double carport at front, large lockable garden shed, 4-car concreted garage with workshop, side carport/shed, wood shed and chook yard. There is also an in-ground pool and large verandah areas great for entertaining. Quiet country court location. Pets negotiable. Long term lease available. Available now.