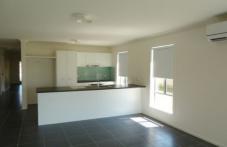

## 56 Greta Drive Lavington NSW

As new four bedroom home, split system heating and cooling, tiled open plan living area, en-suite and walk in robe to master bedroom, built in robes in other bedrooms, sleek kitchen with stainless steel appliances including electric cooking and dishwasher, alfresco entertaining area, large enclosed back yard with water tank, and double lock up garage with remote and internal access into the home. Pets on application. Available 11/07/14