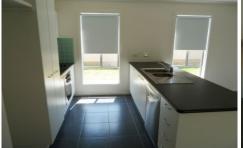

## 56 Greta Drive Lavington NSW

As new four bedroom home, split system heating and cooling, tiled open plan living area, en-suite and walk in robe to master bedroom, built in robes in other bedrooms, sleek kitchen with stainless steel appliances including electric cooking and dishwasher, alfresco entertaining area, large enclosed back yard with water tank, and double lock up garage with remote and internal access into the home. Pets on application. Available 11/07/14