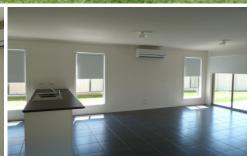

## 56 Greta Drive Lavington NSW

As new four bedroom home, split system heating and cooling, tiled open plan living area, en-suite and walk in robe to master bedroom, built in robes in other bedrooms, sleek kitchen with stainless steel appliances including electric cooking and dishwasher, alfresco entertaining area, large enclosed back yard with water tank, and double lock up garage with remote and internal access into the home. Pets on application. Available 11/07/14