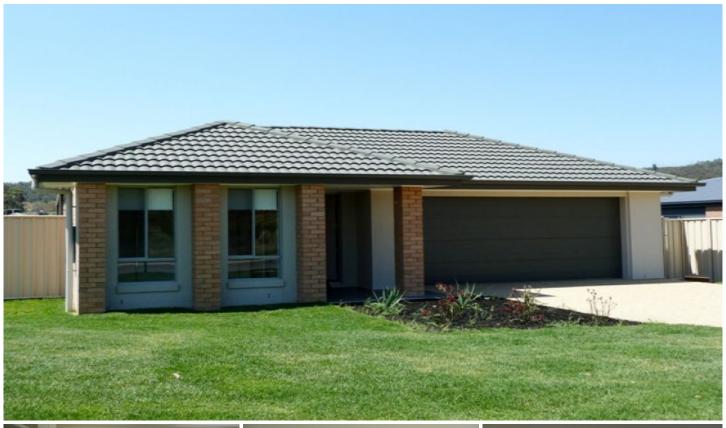

## 56 Greta Drive Lavington NSW

As new four bedroom home, split system heating and cooling, tiled open plan living area, en-suite and walk in robe to master bedroom, built in robes in other bedrooms, sleek kitchen with stainless steel appliances including electric cooking and dishwasher, alfresco entertaining area, large enclosed back yard with water tank, and double lock up garage with remote and internal access into the home. Pets on application. Available 11/07/14