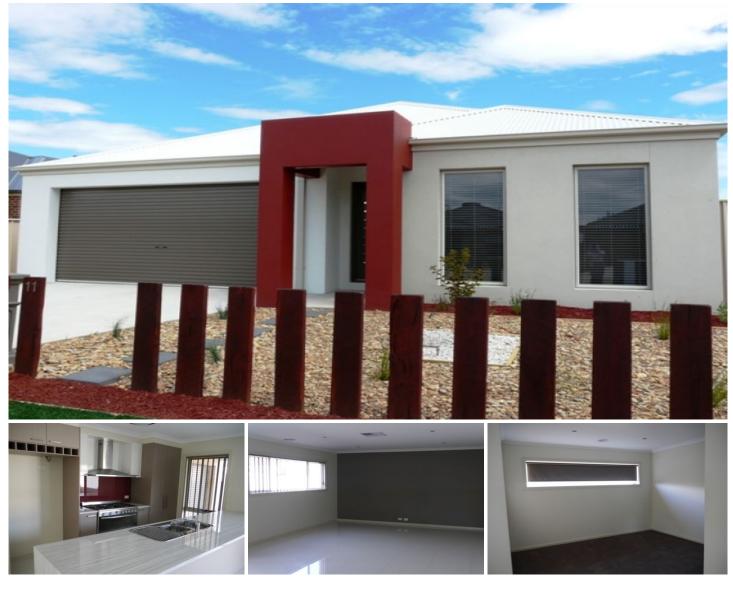

## 11 Castleton Street Wodonga VIC

This modern four bedroom home is located in the heart of Whitebox Rise. Featuring four good sized bedrooms, master with an ensuite and walk in robe, others all with built in robes. Tiled dining/family room area with a separate formal lounge. Kitchen includes stainless steel appliances, dishwasher, large island bench top, and 900mm gas cook top and oven. Step outside into your fully enclosed backyard with undercover alfresco area. Ducted heating and cooling throughout and double lockup garage with access to backyard. Walking distance to shops, schools, medical clinic and public pool. Inspections are a must! Available now.