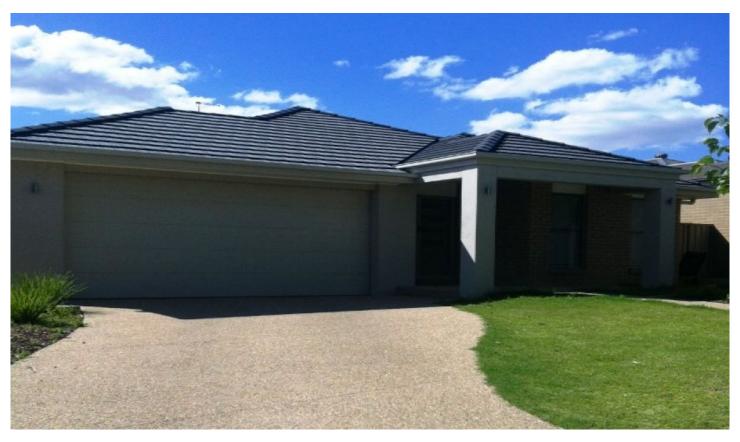

## 5 Mossgrove Way Beechworth VIC

This as new 4-bedroom home is set on a large block in a new estate. It consists of large tiled meals/kitchen area, dishwasher, 2 split systems, electric cooking and gas hot water. Main bedroom has a walk-in robe and ensuite and all other bedrooms have built-in robes. The beautifully placed home also has undercover entertaining area and double lockup garage with internal access and remote. Pets negotiable.