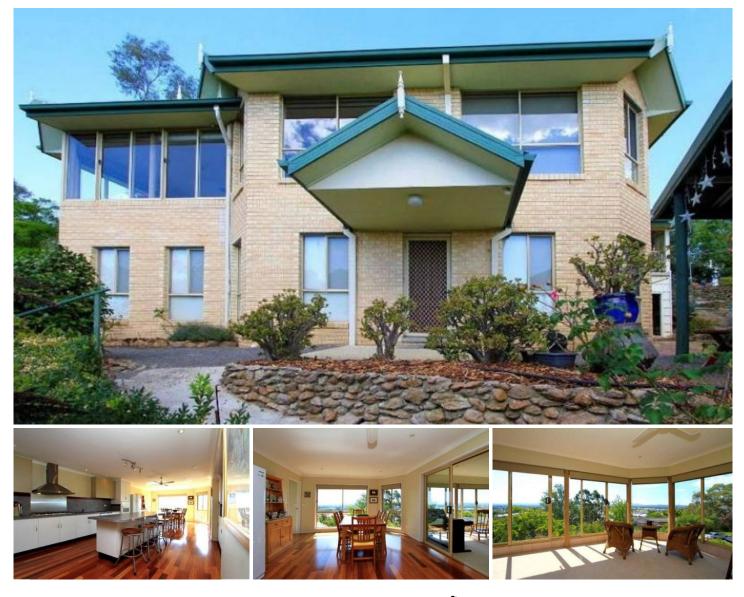

## 1 B Carlisle Crescent Wodonga VIC

This lovely lifestyle home nestled high in Castle Heights Estate is as rare as they come. With views from the master bedroom, living area, private decks & the kitchen you can see why. Featuring five bedrooms, three bathrooms and four car accommodation this flexible home will impress upon inspection. Other features include Three bedrooms, two bathrooms, kitchen with dishwasher, gas cooking and sizeable living areas upstairs. Self contained unit with its own access, kitchenette, bathroom & two bedrooms Massive remote double lock downstairs. up garage/workshop/storage space also on the lower level. A MUST TO INSPECT. Available now.