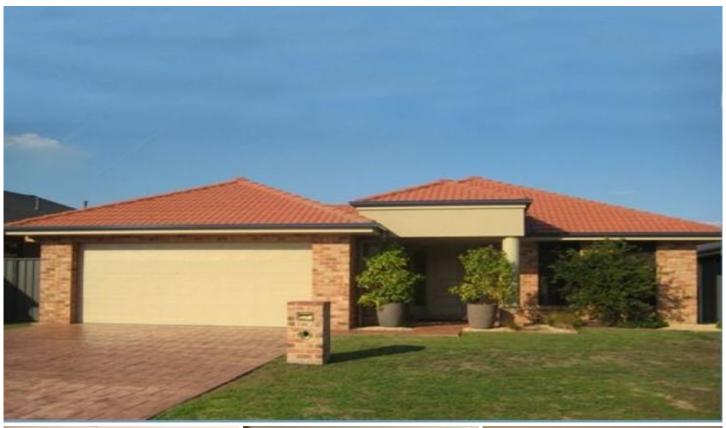

## 16 Peards Drive Albury NSW

4 bedroom executive home with ducted heating and cooling throughout, formal lounge, tiled dining and family room, rumpus/theatre room, sleek kitchen with stainless steel appliances including gas cook top and dishwasher, en-suite and walk in robe to master bedroom, built in robe in all other bedrooms, undercover outdoor entertaining area, enclosed back yard and double lock up garage with remote and internal access. Available 15/08/14