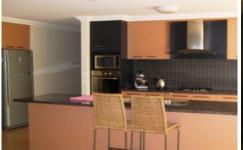

## 16 Peards Drive Albury NSW

4 bedroom executive home with ducted heating and cooling throughout, formal lounge, tiled dining and family room, rumpus/theatre room, sleek kitchen with stainless steel appliances including gas cook top and dishwasher, en-suite and walk in robe to master bedroom, built in robe in all other bedrooms, undercover outdoor entertaining area, enclosed back yard and double lock up garage with remote and internal access. Available 15/08/14