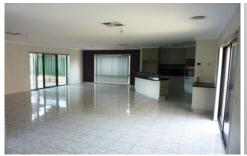

## 8 Steele Road Wodonga VIC

Fantastic entertainers home, features include master bedroom with en-suite and walk in robe opening onto all weather entertaining area, three other bedrooms all with built in robes, large tiled meals area with sleek kitchen accompanied with stainless steel appliances including dishwasher, separate lounge area, ducted heating and cooling throughout, full main bathroom and separate laundry. Huge all weather entertaining area, enclosed yard with double garage with remotes and internal access. 6 month lease only. Pets on application.