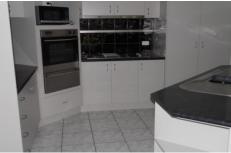

## 8 Steele Road Wodonga VIC

Fantastic entertainers home, features include master bedroom with en-suite and walk in robe opening onto all weather entertaining area, three other bedrooms all with built in robes, large tiled meals area with sleek kitchen accompanied with stainless steel appliances including dishwasher, separate lounge area, ducted heating and cooling throughout, full main bathroom and separate laundry. Huge all weather entertaining area, enclosed yard with double garage with remotes and internal access. 6 month lease only. Pets on application.