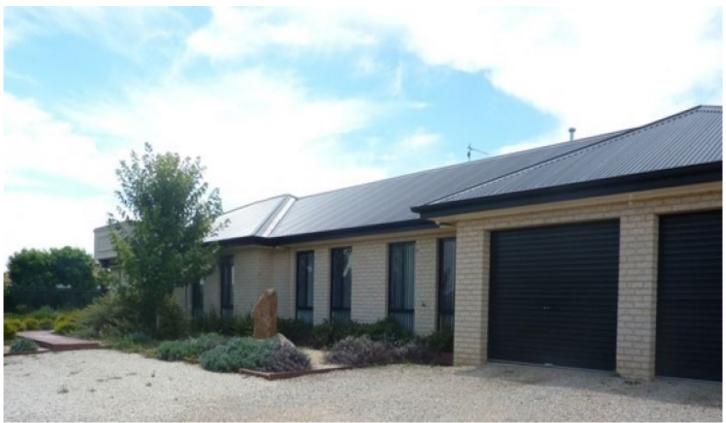

## 8 Steele Road Wodonga VIC

Fantastic entertainers home, features include master bedroom with en-suite and walk in robe opening onto all weather entertaining area, three other bedrooms all with built in robes, large tiled meals area with sleek kitchen accompanied with stainless steel appliances including dishwasher, separate lounge area, ducted heating and cooling throughout, full main bathroom and separate laundry. Huge all weather entertaining area, enclosed yard with double garage with remotes and internal access. 6 month lease only. Pets on application.