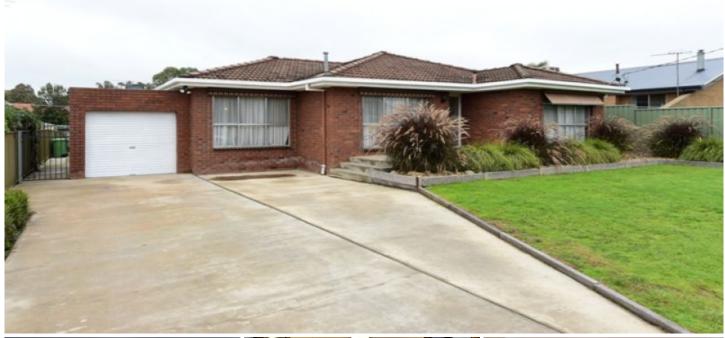

## 13 Tourmaline Drive Wodonga VIC

4 bedroom home recently painted and carpeted with walk in robe to master bedroom and built in robes to the other bedrooms. The kitchen and bathroom have been renovated and the meals area and family room have polished floorboards with wood heating and air conditioning plus ceiling fans through-out and off the living room is a fantastic decked outdoor undercover area. The backyard is enclosed with a 5 x 6 lock up powered work shed plus a single lock up carport. Close to schools, shops and sporting facilities. Available 14/08/14