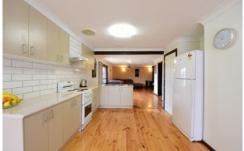

## 13 Tourmaline Drive Wodonga VIC

4 bedroom home recently painted and carpeted with walk in robe to master bedroom and built in robes to the other bedrooms. The kitchen and bathroom have been renovated and the meals area and family room have polished floorboards with wood heating and air conditioning plus ceiling fans through-out and off the living room is a fantastic decked outdoor undercover area. The backyard is enclosed with a 5 x 6 lock up powered work shed plus a single lock up carport. Close to schools, shops and sporting facilities. Available 14/08/14