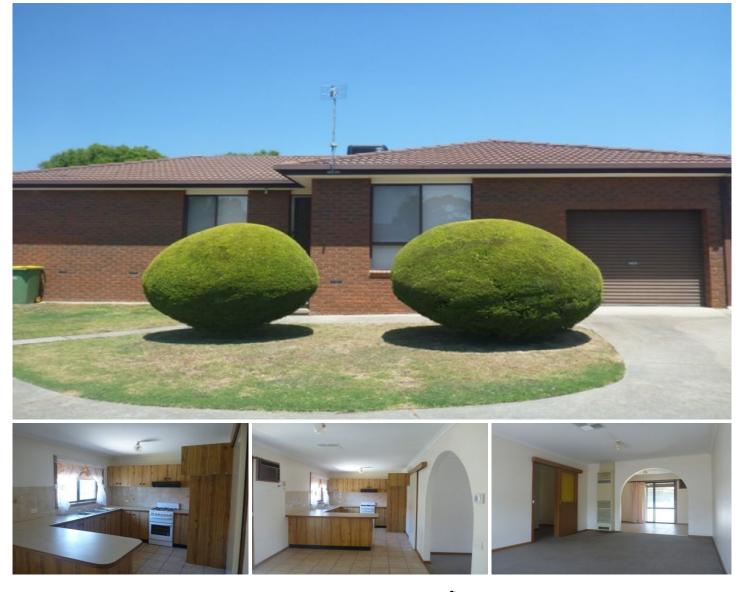

## 2/21 McMahon Place Wodonga VIC

This spacious three bedroom unit is located in popular Federation Estate close to shops, parks and buses. This unit has a spacious lounge with gas heating, plus separate tiled meals area. Kitchen with gas cooking, built in robes in two of the bedrooms and a full bathroom. The unit features ducted cooling through-out, small enclosed yard with small pergola area as well as a single lock up garage with internal access plus a single carport behind secure gates.