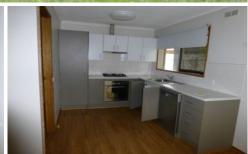

## 15 Gayview Drive Wodonga VIC

Comfortable three bedroom home on a large block. Large lounge/dining, kitchen/meals area, dishwasher, air conditioning, gas heating, timber floors, large enclosed yard with carport and garden shed. Close to schools and shops.