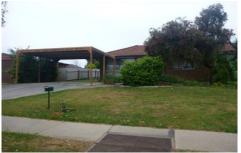

## 15 Gayview Drive Wodonga VIC

Comfortable three bedroom home on a large block. Large lounge/dining, kitchen/meals area, dishwasher, air conditioning, gas heating, timber floors, large enclosed yard with carport and garden shed. Close to schools and shops.