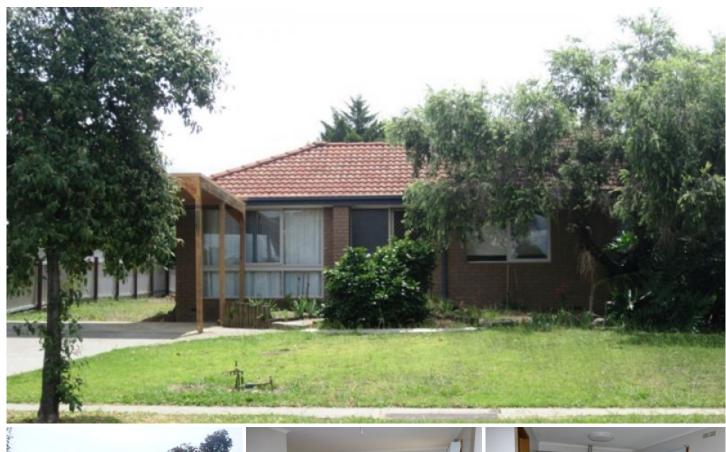

## 15 Gayview Drive Wodonga VIC

Comfortable three bedroom home on a large block. Large lounge/dining, kitchen/meals area, dishwasher, air conditioning, gas heating, timber floors, large enclosed yard with carport and garden shed. Close to schools and shops.