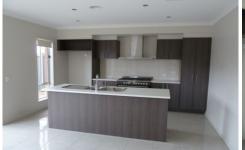

## 2 Thorpe Avenue Wodonga VIC

3 bedroom home in the new Riverside Estate at Killara, open plan living area, ducted heating and cooling, modern kitchen with gas cooktop and dishwasher, ensuite and walk in robe to master bedroom, built in robes in bedrooms 2 and 3, undercover outdoor entertaining area, enclosed back yard, double lock up roller garage.