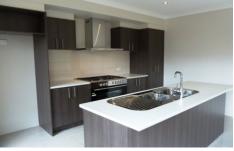

## 2 Thorpe Avenue Wodonga VIC

3 bedroom home in the new Riverside Estate at Killara, open plan living area, ducted heating and cooling, modern kitchen with gas cooktop and dishwasher, ensuite and walk in robe to master bedroom, built in robes in bedrooms 2 and 3, undercover outdoor entertaining area, enclosed back yard, double lock up roller garage.