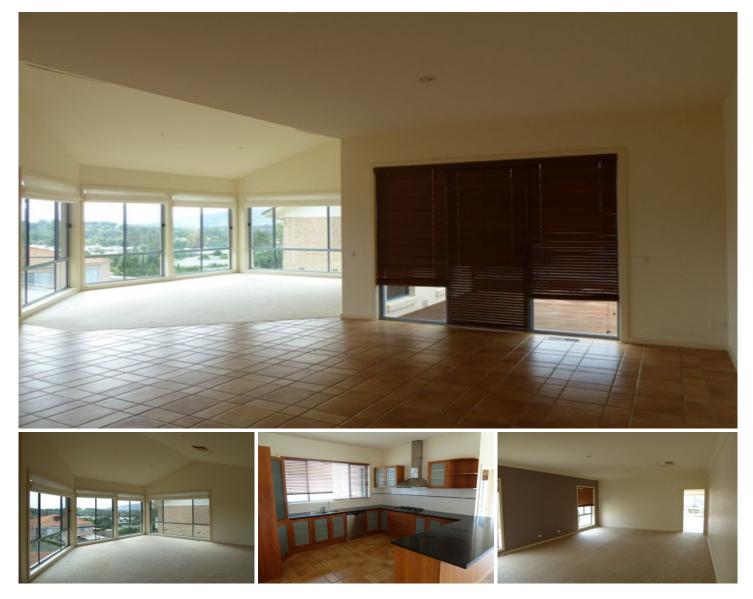

## 45B Avondale Drive Wodonga VIC

Lovely 4 bedroom home with large formal lounge, spacious tiled dining area, family room, great kitchen with gas cook top and dishwasher, built in robes, ensuite and walk in robe to large master bedroom, ducted heating and cooling throughout, elevated deck entertaining area with great views across Wodonga, enclosed back yard and double lock up garage with remote and internal access.