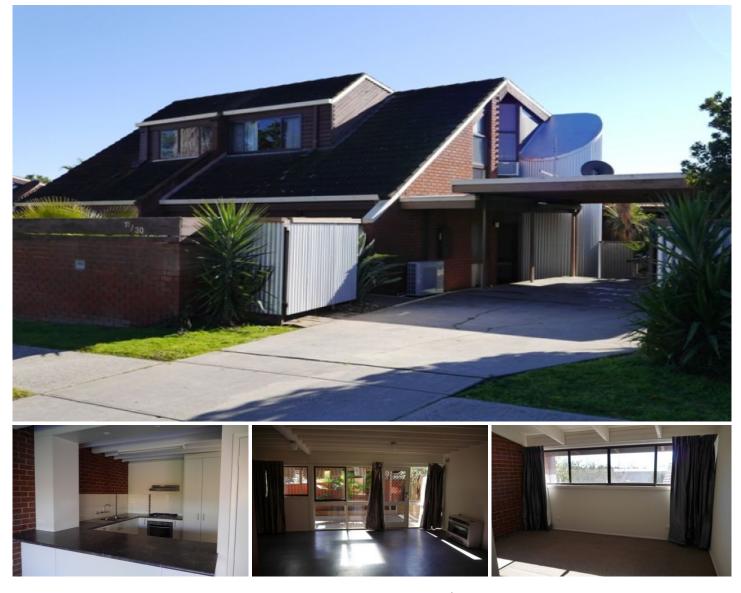

## 11/30 Lawrence Street Wodonga VIC

This 2 storey townhouse has a lot to offer. Downstairs features an open plan living/meals area, fully renovated kitchen including dishwasher, laundry and toilet. Spiral staircase takes up upstairs to a landing that could be used as an office or second living space, 3 decent sized bedrooms with BIR's and a full bathroom. Property also features split system and gas heater downstairs, and wall mounted A/C upstairs. Outside you have your own private courtyard, enclosed backyard with pergola, double carport and storage room.