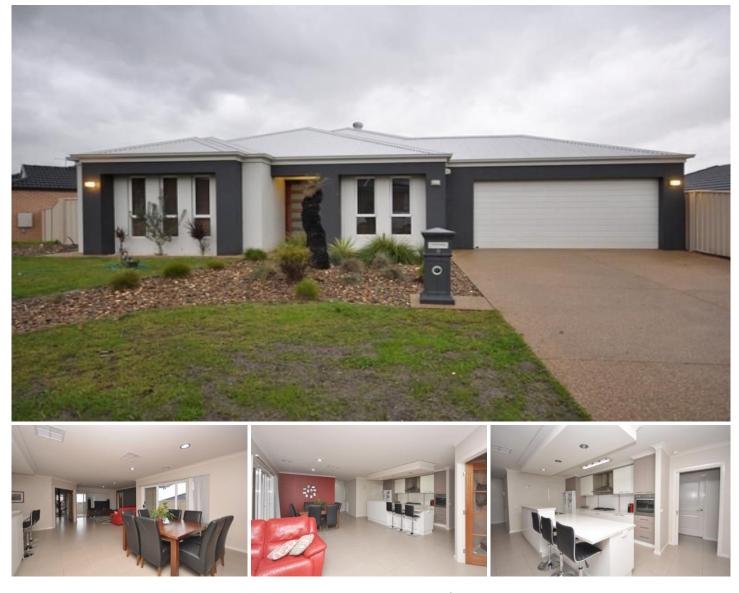

## 6 O'meara Street Wodonga VIC

Executive style GJ Lewis property in a popular estate. Situated in White box rise this 4 year old home is stunning. Featuring four bedrooms and study with ensuite and walk in robe in the main, open kitchen area with stainless steel appliances, separate formal lounge, dining off the kitchen with additional family area and a further separate rumpus room. Full bathroom and loads of storage, ducted heating and cooling, ducted vacuum and outdoor entertainment area. Enclosed yard with double lock up garage. Close to schools and shops.