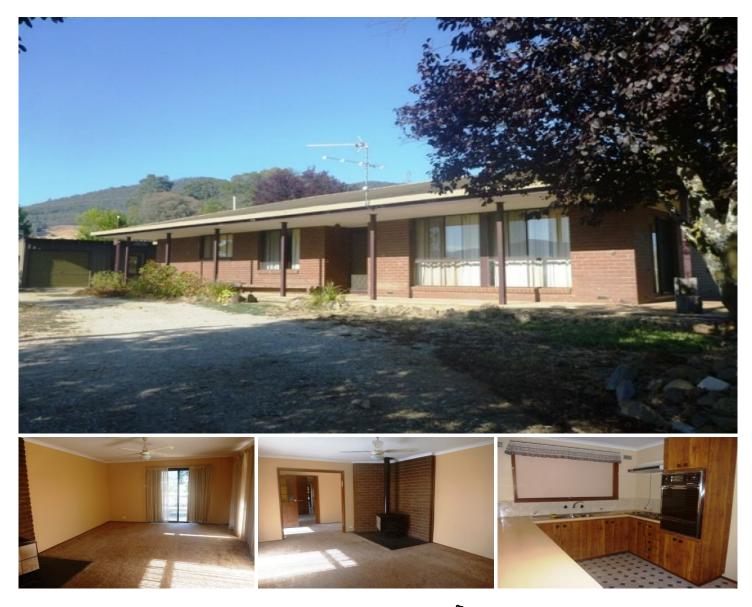

## 1432 Yackandandah-Dederang Road Dederang VIC

Properties like "Southern Shingeford" don't come up often. This three bedroom home combines low maintenance living with beautiful views over the Kiewa Valley. It offers cosy lounge room with wood heater and sliding door to wrap around verandah, meals area adjoins functional, all electric kitchen. The main bedroom has walk through robes plus ensuite. Other bedrooms offer built-in robes. The property, set on a large house size block also offers 2 x ceiling fans, single lock up garage, carport, 27,000-litre water tank and small garden shed. Room for a horse/pony with access (by arrangement) to horse arena area.