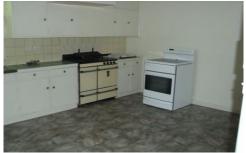

## 38 Queen Elizabeth Drive Tallangatta VIC

Classic four bedroom double storey home with outstanding views across the Lake Hume Valley. Features include electric heating and cooling, big kitchen with electric cooking, separate living and dining, en-suite with spa to master, massive sunroom with views upstairs, big verandah down stairs. Beautiful gardens, single lock up garage, single lock up carport. A rare opportunity not to be missed.