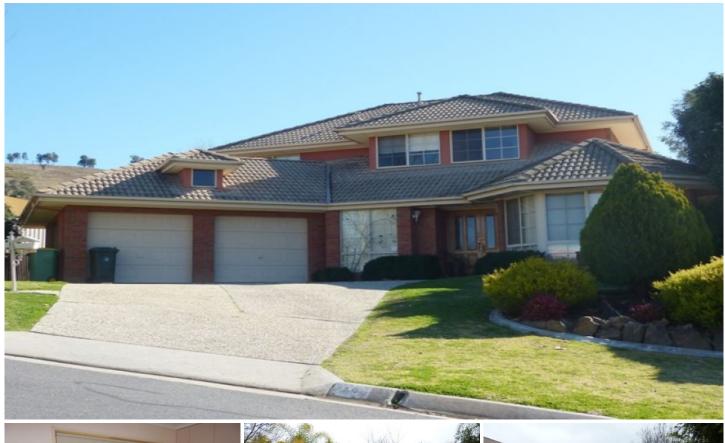

## 10 Haldon Court Wodonga VIC

Large four bedroom home in Cambourne Park Estate featuring formal lounge and dining plus separate tiled meals area and private rumpus room, the kitchen offers gas cooking and dishwasher. Downstairs you also have study and 2nd bathroom / toilet, laundry and double garage with internal and rear yard access. Upstairs you have four bedrooms, the master bedroom has a 2-way full bathroom plus large walk in robe and built in robes to the other bedrooms. Other features include ducted heating and cooling, enclosed yard with garden shed, large all weather entertaining area and pool.