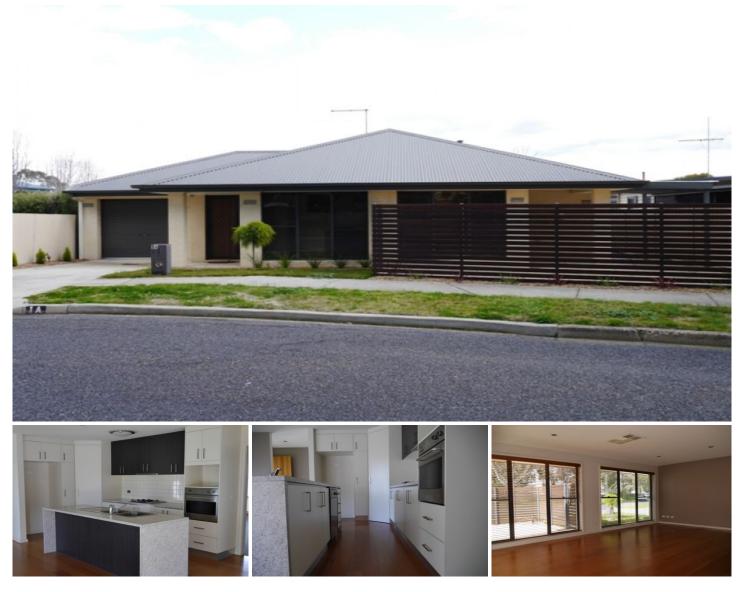

## 1a Saldaise Street Wodonga VIC

Modern two bedroom townhouse close to central Wodonga features built in robes in both bedrooms, large open plan living area with separate lounge area , sleek kitchen with stainless steel appliances, ducted cooling through and gas heating, full bathroom with separate laundry. Fantastic all weather entertaining area with low maintenance yard, remote single lock up garage with internal access.