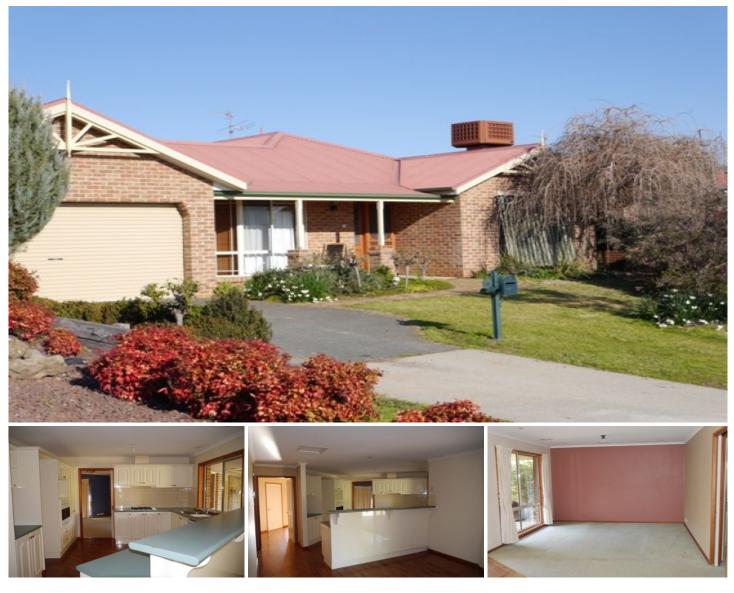

## 12 Rosemont Court Wodonga VIC

Fantastic family home located in East Wodonga features three bedrooms with built in robes, two way bathroom with separate shower and bath area, lounge room with separate family/meals area, ducted heating and cooling throughout, spacious kitchen with dishwasher and plenty of cupboard space with separate laundry. Large enclosed yard with all weather entertaining area, double remote garage with rear roller door access. Pets in application.