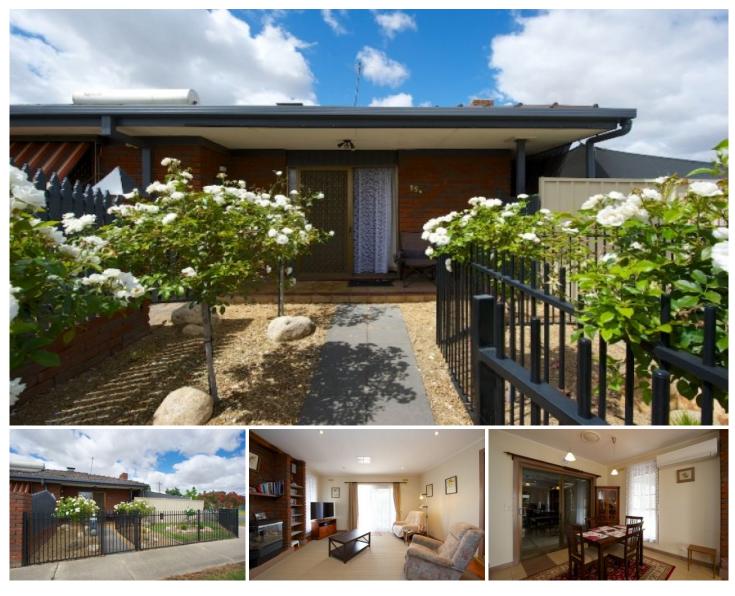

## 1/15 Campbell Avenue Wodonga VIC

Lovely 2 bedroom 1 bathroom unit. Separate lounge and dining areas. Good size kitchen with dishwasher and electric cook top and oven. Bathroom has separate shower and bath. Bedrooms with built in robes. Split system heating in lounge room and bedrooms. Ducted cooling. Large outside area with pergola and access into a carport through side gate. Single lock up garage and single car port.