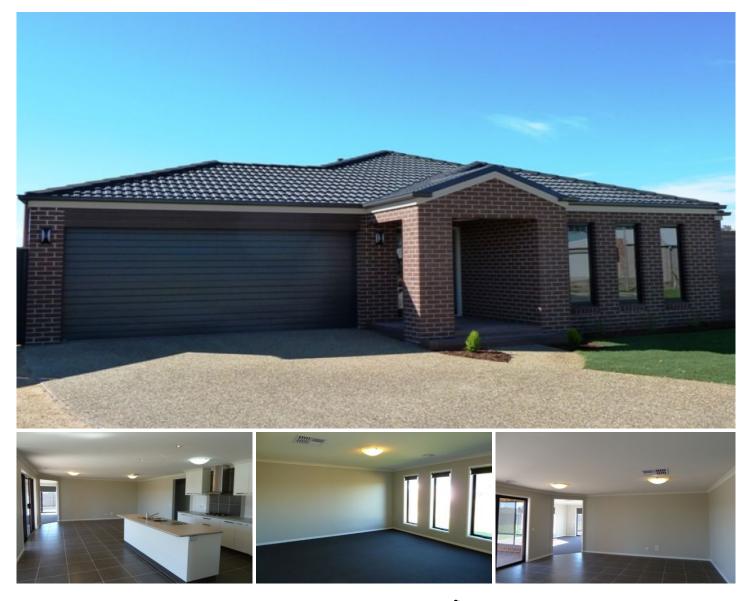

## 21 Silkyoak Court Albury NSW

As new 4 bedroom home features; ducted heating and cooling, formal lounge, tiled dining and family room, large separate rumpus room area, sleek kitchen with stainless steel appliances including gas cook top and dishwasher, walk in robe and en-suite to master bedroom, built in robes in all other bedrooms, full bathroom, undercover outdoor deck entertaining area, good size enclosed back yard and double lock up garage with remote and internal access into the home. Located in popular East Albury estate with easy access to all facilities. Pets on Application.