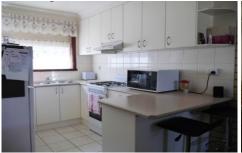

## 2/321 Beechworth Road Wodonga VIC

This cosy two bedroom flat is ideally located on Beechworth Road close to shops and facilities at Whitebox Rise. The unit features a renovated kitchen with gas cooking and a combined living / meals area with gas heating and wall mounted air conditioner. Both bedrooms have ceiling fans and built-in wardrobes with sliding mirrored doors. The bathroom / laundry area has also been refurbished. Externally there is no yard to maintain and you will also enjoy the convenience of your own carport. Don't miss out on inspecting this affordable unit! Sorry, no pets.