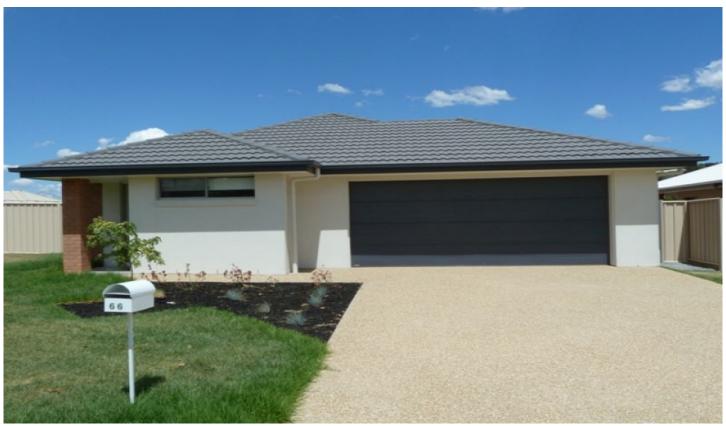

## 66 Greta Drive Lavington NSW

As new four bedroom family home features two living areas, en-suite and walk in robe to master bedroom, built in robes in all other bedrooms, full bathroom, split system heating and cooling, sleek kitchen with stainless steel appliances including electric cooking and dishwasher, security doors, alfresco, good size enclosed back yard with water tank, and double lock up garage with remote and internal access into the home. Pets on application.