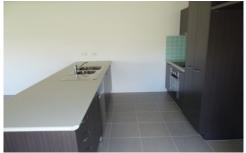

## 66 Greta Drive Lavington NSW

As new four bedroom family home features two living areas, en-suite and walk in robe to master bedroom, built in robes in all other bedrooms, full bathroom, split system heating and cooling, sleek kitchen with stainless steel appliances including electric cooking and dishwasher, security doors, alfresco, good size enclosed back yard with water tank, and double lock up garage with remote and internal access into the home. Pets on application.