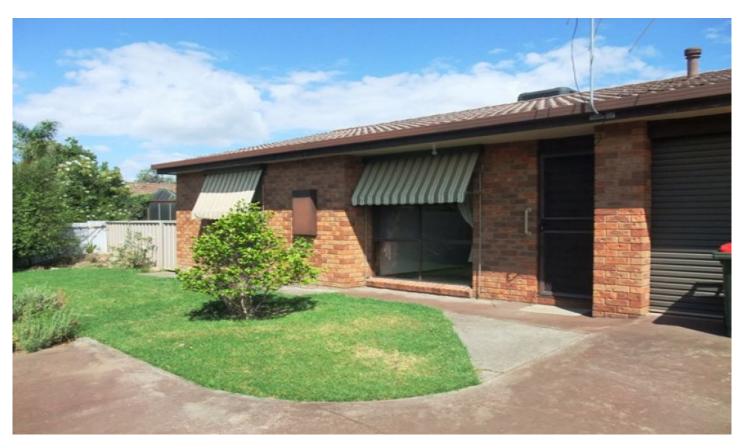

## 2/9 Topaz Court Wodonga VIC

This rear two bedroom unit on a block of two features large lounge, separate dining area, kitchen with gas cooking, both bedrooms with built in robes, ducted cooling, gas heating, single lock up garage with internal access. Lawn maintenance included in rent. No Pets.