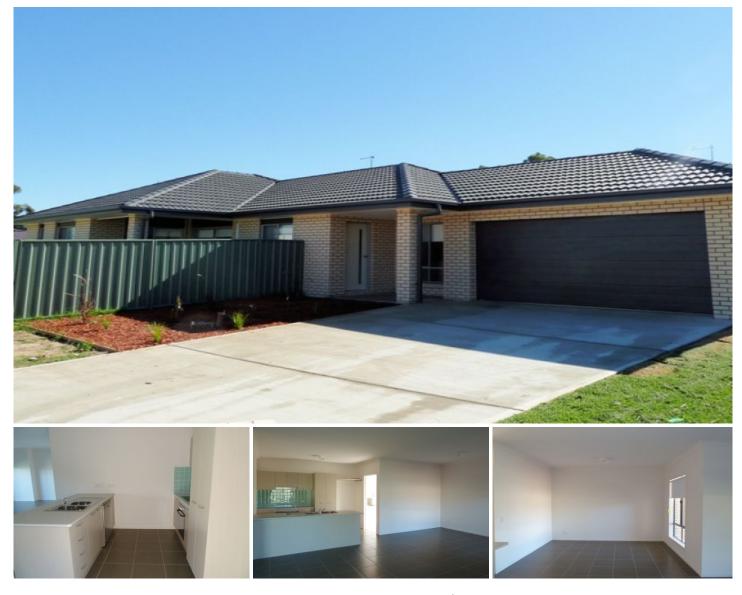

## 23 Inwood Crescent Wodonga VIC

Four bedroom two bathroom home in White Box Rise. Large open plan living and dining area. Dishwasher and electric cooking in kitchen. Built in robe and en suite to main bedroom. Built in robes to other three bedrooms. Main bathroom with separate shower and bath. Internal laundry with access to outside. Sliding glass doors from lounge room on to entertainment area. Large fully fenced back yard. Double roller door garage.