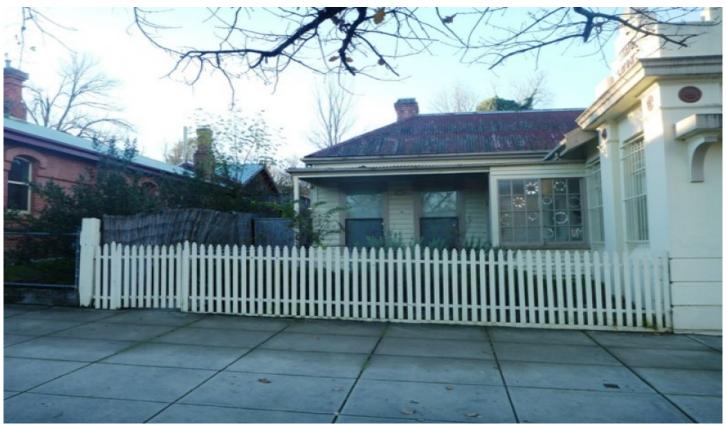

## 35 High Street Yackandandah VIC

This charming historical property is situated in the heart of Yackandandah's main street within a few steps of shops, community halls, parks, cafes and the local primary school. It offers four large bedrooms with high ceilings and panelled heating plus separate bedroom/storage room off bathroom. The main lounge room offers cosy wood combustion oven. The cottage also offers wide charactered-filled central hallway, freshly polished timber floorboards and a large, functional country kitchen with loads of storage. There also a back secure yard with separate lane access. Pets allowed.